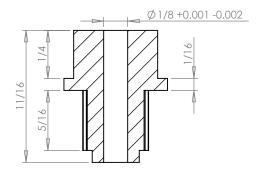

## **SECTION A-A**

## Part Number:

14MSF

## **Part Description:**

.0816 Pitch (40 DP) Timing Belt Pulleys For Belts up to 1/4" Wide

Dimensions are in inches Tolerances: Fractional <u>+</u> 0.015

PROPRIETARY AND CONFIDENTIAL:

THE INFORMATION CONTAINED IN THIS DRAWING IS THE SOLE PROPERTY OF PUTNAM PRECISION MOLDING. ANY REPRODUCTION IN PART OR AS A WHOLE WITHOUT THE WRITTEN PERMISSION OF PUTNAM PRECISION MOLDING IS PROHIBITED. INFORMATION IN THIS DRAWING IS PROVIDED FOR REFERENCE ONLY.