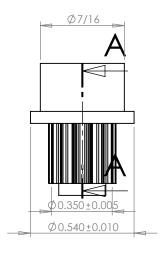

## **SECTION A-A**

## Part Number:

14MSF

## **Part Description:**

.0816 Pitch (40 DP) Timing Belt Pulleys For Belts up to 1/4" Wide

Dimensions are in inches Tolerances: Fractional <u>+</u> 0.015

PROPRIETARY AND CONFIDENTIAL:

THE INFORMATION CONTAINED IN THIS DRAWING IS THE SOLE PROPERTY OF PUTNAM PRECISION MOLDING. ANY REPRODUCTION IN PART OR AS A WHOLE WITHOUT THE WRITTEN PERMISSION OF PUTNAM PRECISION MOLDING IS PROHIBITED. INFORMATION IN THIS DRAWING IS PROVIDED FOR REFERENCE ONLY.