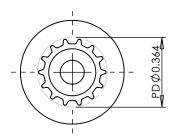

## Part Number:

14MSF

## **Part Description:**

.0816 Pitch (40 DP) Timing Belt Pulleys For Belts up to 1/4" Wide

Dimensions are in inches Tolerances: Fractional <u>+</u> 0.015

PROPRIETARY AND CONFIDENTIAL:

THE INFORMATION CONTAINED IN THIS DRAWING IS THE SOLE PROPERTY OF PUTNAM PRECISION MOLDING. ANY REPRODUCTION IN PART OR AS A WHOLE WITHOUT THE WRITTEN PERMISSION OF PUTNAM PRECISION MOLDING IS PROHIBITED. INFORMATION IN THIS DRAWING IS PROVIDED FOR REFERENCE ONLY.